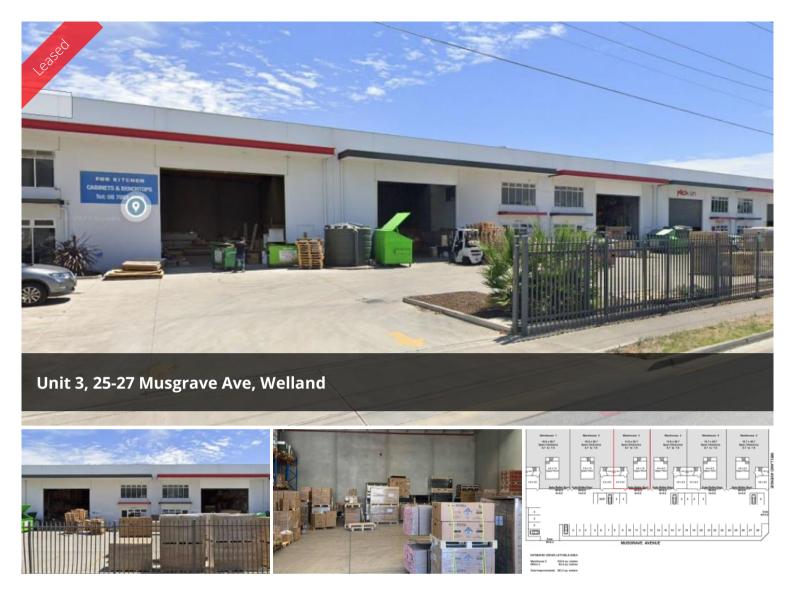

## Modern Warehouse/ Office - 393 sqm (approx.)

**AVAILABLE JULY 2021** 

- 310.9 sqm Warehouse + 82.4 sqm Office
- Tilt up construction 8 meter clearance
- Motorised roller shutters with wide & high clearance access
- Built to perfection / quality at its best.
- Flexible lease terms & conditions

Price \$47,000 p.a + Outgoings + GST

**Property**Commercial

Property ID 2045
Office Area 82 m2

**Type** 

Warehouse 310 m2

Area