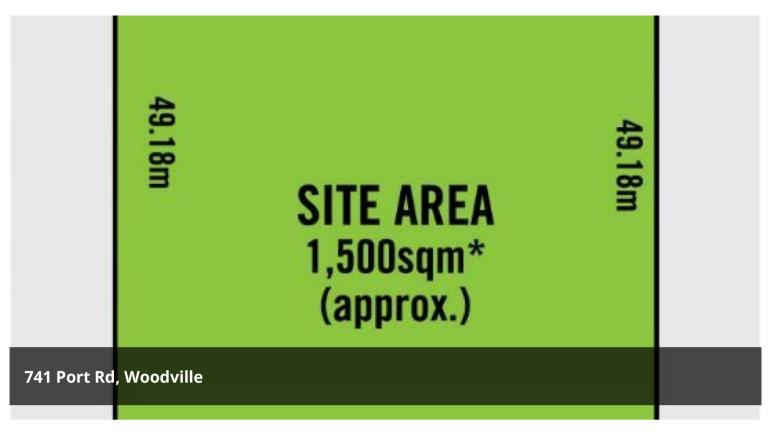

## LAND WITH EXPOSURE! - 1500 SQM (APPROX.) (L)

1500 sqm (approx.)

30.5m frontage

Main Road Exposure

Zoned Mixed Use

Various use stcc.

Flexible Lease Terms & Conditions

If you have any questions, please do not hesitate to contact Dion on 0431 576 848 or the Mastracorp Office on 08 8212 0140 anytime.