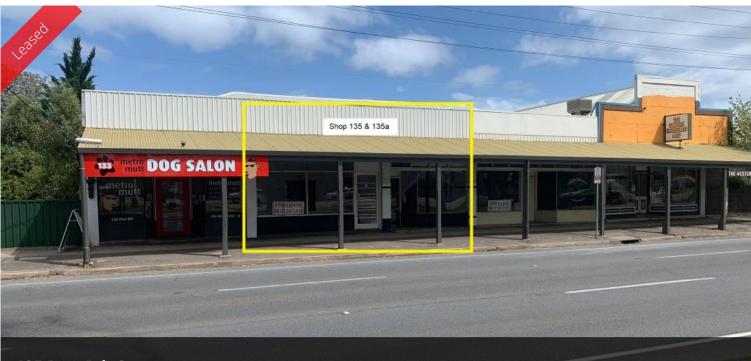

### 135 Port Rd, Queenstown

## RETAIL/ OFFICE/ CONSULTING/ STUDIO – 147 sqm (approx.)

AREA 147 SQM (APPROX.)

VARIOUS USE

EXPOSURE PLUS

FLEXIBLE LEASE TERMS & CONDITIONS

**INSPECTION A MUST!** 

If you have any questions or would like to inspect, please do not hesitate to contact Dion on 0431 576 848, Pasquale on 0409 465 863 or the Mastracorp Landline on 08 8212 0140