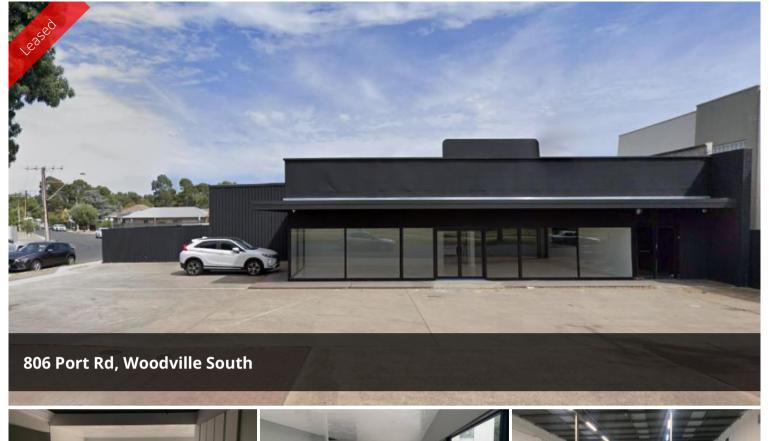

## OFFICE/ SHOWROOM/ RETAIL/ WAREHOUSE SPACE - 400 sqm (approx.) (M)

VERSATILE TENANCY

400 SQM (APPROX.)

MAIN ROAD EXPOSURE

AMPLE CAR PARKING

**INSPECTION A MUST!** 

If you would like to inspect the property please do not hesitate to contact Dion Mastrangelo on 0431 576 848 or Pasquale Mastrangelo on 0409 465 863 or Mastracorp Landline line on (08) 8212 0140.

\$55,000 - \$65,000 p.a + Price Outgoings + GST

**Property**Commercial

**Type** 

**Property** 1976

ID

Office

400 m2

Area