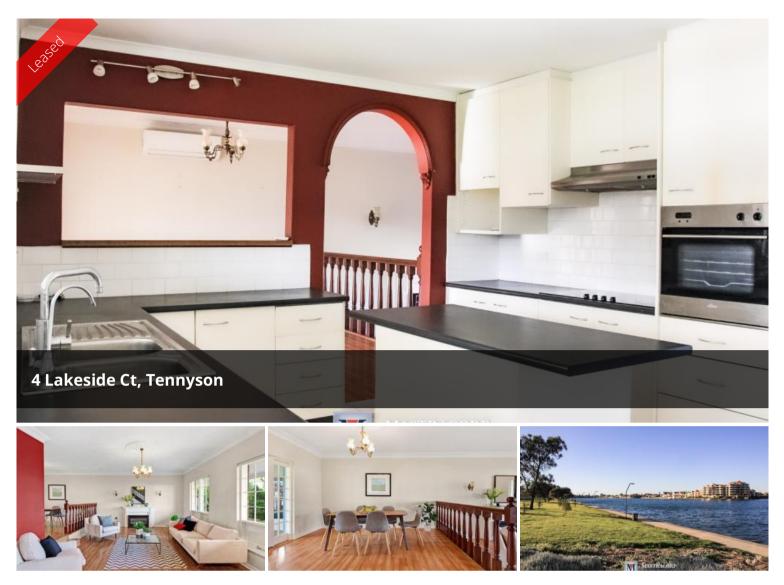

## Large Family Home - Between the Lake and the Sea

This large double story home is perfectly positioned between the lakes & the sea, in a private cul-de-sac.

Downstairs - Grand entry leading into living areas, dining area & kitchen with ample bench and cupboard storage.

Upstairs - Features 3 bedrooms & bathroom, separate living area with a balcony to soak up the views of the beautiful lake.

- Double garage with plenty of driveway space
- Large outdoor alfresco entertaining area