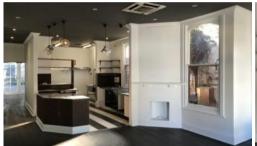

## **UNDER CONTRACT!**

80 sqm (approx.)

PRIME LOCATION ON MAGILL ROAD

EX CAFE INCLUDES COURT YARD AREA + STORAGE ROOM

COMMERCIAL KITCHEN FACILITIES

ON-SITE PARKING AVAILABLE AT REAR

MALE & FEMALE AMENITIES

FLEXIBLE LEASE TERMS & CONDITIONS