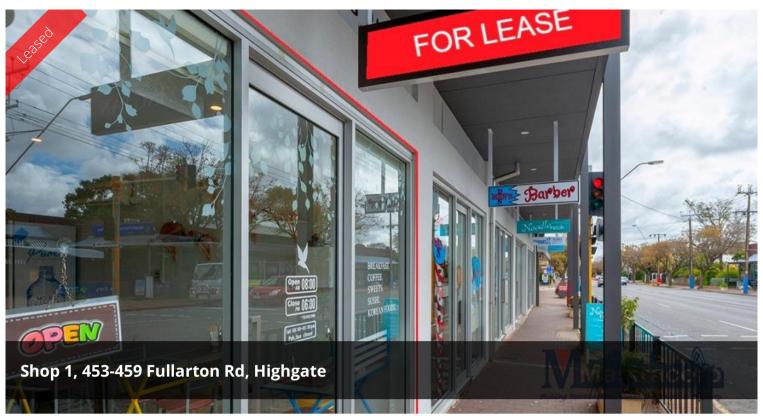

## FOOD OUTLET/ RETAIL/ CONSULTING - 73 sqm (approx.) (M)

Here is a genuine opportunity to move your business into a specialty shopping center on the prominent Fullarton Road. This newly renovated shopping centre has all the attributes of a highly efficient facility. Located in a high traffic and suburban area it attracts a large number of potential customers.

The site comprises of the following:

- 73 sqm (approx.)
- Great Exposure
- External Grease Trap
- -Male & Female Amenities
- Perfect location for a cafe, food-out, retail or consulting tenancy
- Ample onsite parking available
- Flexible Lease Terms & Conditions