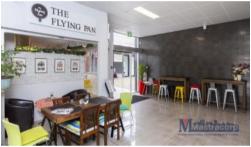

## FOOD OUTLET/ RETAIL/ CONSULTING - 73 sqm (approx.) (M)

Here is a genuine opportunity to move your business into a specialty shopping center on the prominent Fullarton Road. This newly renovated shopping centre has all the attributes of a highly efficient facility. Located in a high traffic and suburban area it attracts a large number of potential customers.

The site comprises of the following:

- 73 sqm (approx.)
- Great Exposure
- External Grease Trap
- -Male & Female Amenities
- Perfect location for a cafe, food-out, retail or consulting tenancy
- Ample onsite parking available
- Flexible Lease Terms & Conditions