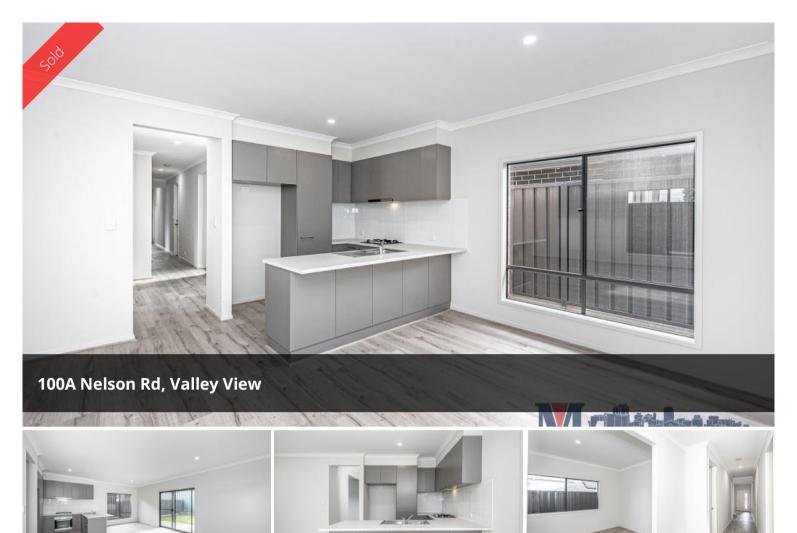

Built by Award Winning Builders "Rendition Homes", this three-bedroom home offers a modern and convenient lifestyle without compromise to space.

The spacious bedrooms are all carpeted with inbuilt wardrobes and the master bedroom with a stylish ensuite. The light filled open plan living/ dining area creates the hub of the home with floating timber floor boards and LED downlights throughout. A modern kitchen built with high quality finishes & European Appliances including a stainless-steel dish washer, range hood and gas cook top.

## **Office Details**

Adelaide Unit 4/ 60 West Terrace, Adelaide SA 5000 Australia 08 8212 0140

Features include:

- 3 bedrooms (BIR) & Main bedroom with an ensuite.
- Light-filled Open Plan Lounge/Dining area
- Modern European Kitchen with High Quality Finishes & Appliances including a range hood & dishwasher overlooking the open-plan dining and lounge.
- Gas cooking & hot water system
- Stylish tiled bathroom featuring a spacious shower, bathtub, vanity and separated toilet.
- Tiled undercover alfresco area and landscaped garden with lawn, pop up sprinklers and storm water tank connected to the house.
- Laundry with linen cupboard storage and direct access to the back yard
- Single garage with motorized roller door access.
- Reverse cycle ducted air-conditioning throughout
- 2.7m high ceilings throughout