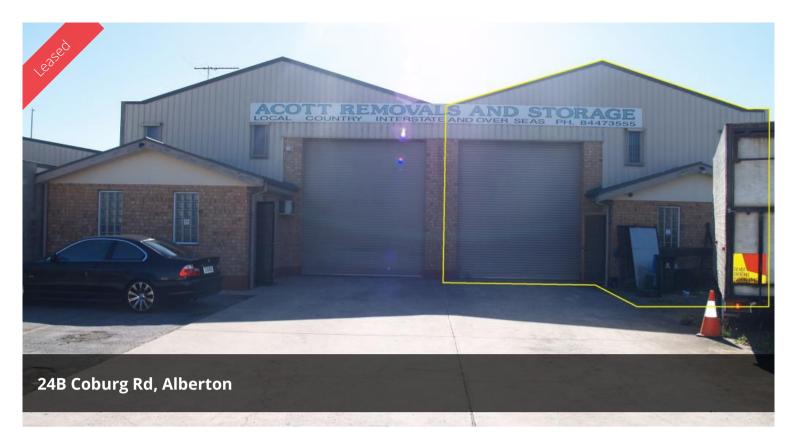

## OFFICE / WAREHOUSE / STORAGE SPACE - 300 sqm (approx.) (M)

300 SQM (APPROX.)

FRONT ROLLER DOOR ACCESS

ON-SITE PARKING

FLEXIBLE LEASE TERMS AND CONDITIONS

INSPECTION A MUST!

If you would like to inspect the property please contact Dion Mastrangelo on 0431 576 848 or Pasquale Mastrangelo on 0409 465 863 or Mastracorp Landline on (08) 8212 0140

**Price** Leased

**Property Type** Commercial

**Property ID** 1940 **Warehouse Area** 300 m2