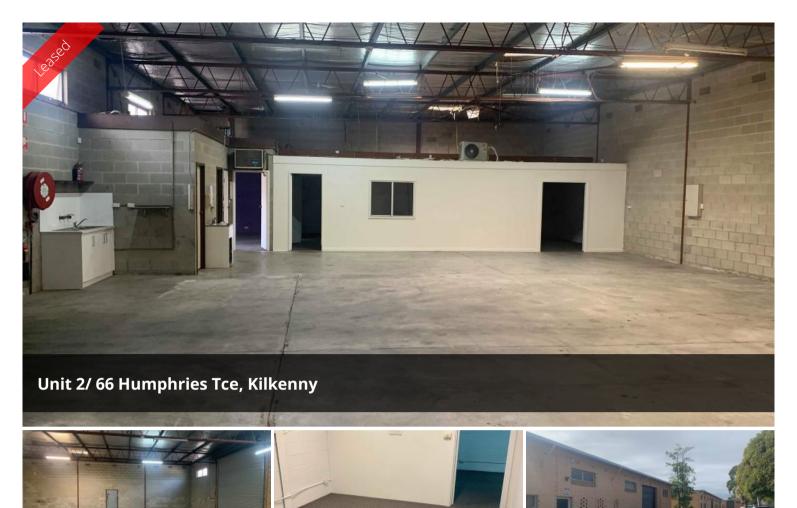

## WAREHOUSE / STORAGE SPACE - 277 sqm (approx.) (M)

**AVAILABLE MAY 31st** 

277 SQM (APPROX)

3 (THREE) PHASE POWER

FLEXIBLE LEASE TERMS & CONDITIONS

**INSPECTION A MUST!** 

If you would like to inspect the property please contact Dion Mastrangelo on 0431 576 848 or Pasquale Mastrangelo on 0409 465 863 or Mastracorp Landline on (08) 8212 0140

Price

\$22,000 p.a +

Outgoings + GST

**Property** 

Commercial

Type

**Property ID** 1926

Warehouse

277 m2

Area