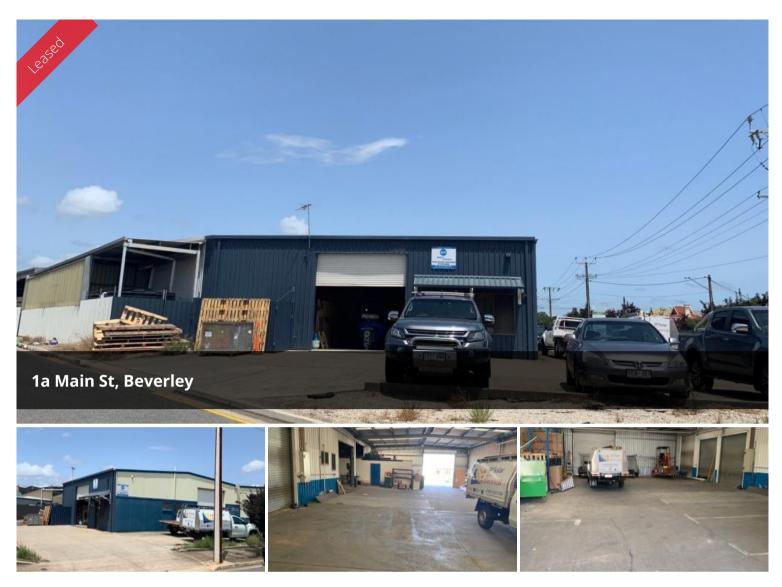

## WAREHOUSE/ WORKSHOP/ SHOWROOM 300 sqm (approx.) (L)

300 SQM (APPROX.) OF BUILDING AREA

HIGH CLEARANCE ROLLER DOORS WITH DUAL ACCESS

3 (THREE) PHASE POWER

KITCHEN FACILITIES

MALE & FEMALE AMENITIES

FLEXIBLE LEASE TERMS AND CONDITIONS

| Price         | UNDER      |
|---------------|------------|
|               | CONTRACT   |
| Property Type | Commercial |
| Property ID   | 1919       |
| Warehouse     | 300 m2     |
| Area          | JUU 1112   |