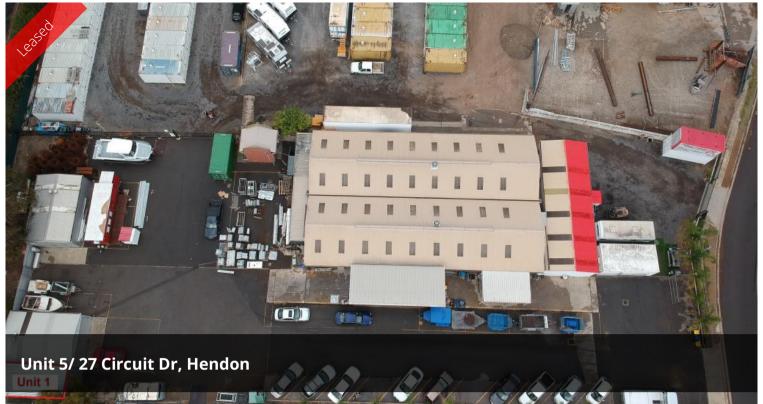

\$8,000 p.a +

Outgoings + GST

Property

Commercial

Type

**Property ID** 1912

Warehouse

40 m2