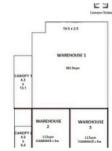

## STORAGE SPACE

Two separate units available for Storage/ Warehouse space.

- Unit 2: 60 sqm\*

- Unit 3: 60 sqm\*

- Male and Female Toilets located outside
- Ample on-site car parking
- Flexible lease terms & conditions

Warehouse

60 m2

Area