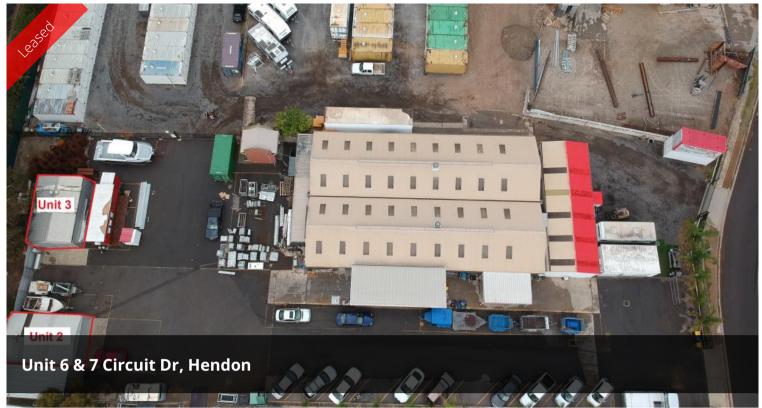

## STORAGE SPACE

Two separate units available for Storage/ Warehouse space.

- Unit 2: 60 sqm\*

- Unit 3: 60 sqm\*

- Male and Female Toilets located outside
- Ample on-site car parking
- Flexible lease terms & conditions