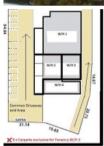

## STORAGE SPACE

Two separate units available for Storage/ Warehouse space.

- Unit 2: 60 sqm\*

- Unit 3: 60 sqm\*

- Male and Female Toilets located outside
- Ample on-site car parking
- Flexible lease terms & conditions