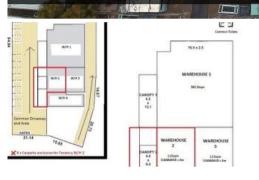

# STORAGE/ WAREHOUSE SPACE

Approximately 113 sqm\* warehouse with hardstand yard space (approx. 50 sqm\*), canopy (26 sqm\*) and high clearence roller door access.

- 113 sqm\* Warehouse with hardstand yard of 50sqm\* and canopy 26 sqm\*

- High clearence access + door access
- 3 Phase Power (High Ampage)
- Side Loading dock (undercover canopy area)
- Male and Female Toilets located outside
- Ample on-site car parking

- Open plan workshop suitable for a variety of industrial and storage applications.