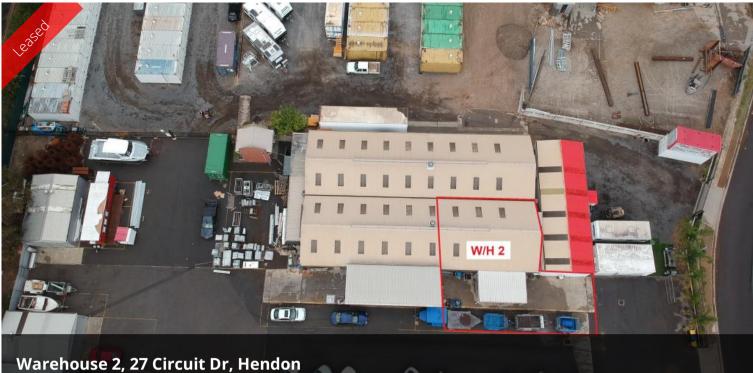

# STORAGE/ WAREHOUSE SPACE

Approximately 113 sqm\* warehouse with hardstand yard space (approx. 50 sqm\*), canopy (26 sqm\*) and high clearence roller door access.

- 113 sqm\* Warehouse with hardstand yard of 50sqm\* and canopy 26 sqm\*

- High clearence access + door access
- 3 Phase Power (High Ampage)
- Side Loading dock (undercover canopy area)
- Male and Female Toilets located outside
- Ample on-site car parking

- Open plan workshop suitable for a variety of industrial and storage applications.