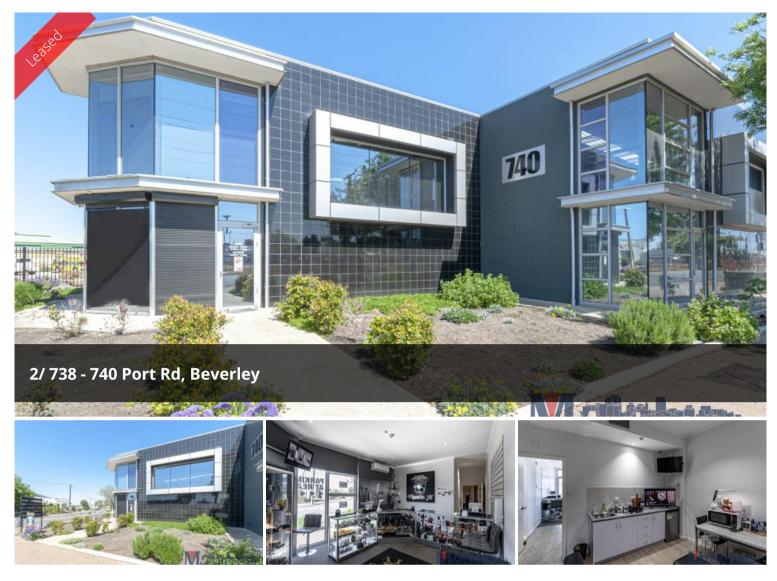

## MODERN SHOWROOM/ WAREHOUSE/ OFFICE a + Outgoings + GST SPACE - 350 SQM (APPROX.) (L)

BUILDING AREA: 350 SQM APPROX.

OFFICE: 90 SQM APPROX. - OVER TWO LEVELS

WAREHOUSE: 260 SQM APPROX.

GREAT MAIN ROAD EXPOSURE

HIGH CLEARANCE ACCESS

FRONT SHOWROOM + UPPER LEVEL OFFICE SPACE

AMPLE CAR PARKING

FLEXIBLE LEASE TERMS & CONDITIONS

INSPECTION A MUST!

If you have any questions or would like to inspect the property, please do not hesitate to contact Pasquale Mastrangelo on 0409 465 863, Elio Mastrangelo on 0424 126 498 or the Mastracorp Landline on 08 8212 0140.

| Price       | \$48,500 p.a +  |
|-------------|-----------------|
|             | Outgoings + GST |
| Property    | Commercial      |
| Туре        |                 |
| Property ID | 1898            |
| Office Area | 90 m2           |
| Warehouse   | 260 m2          |
| Area        | 2001112         |