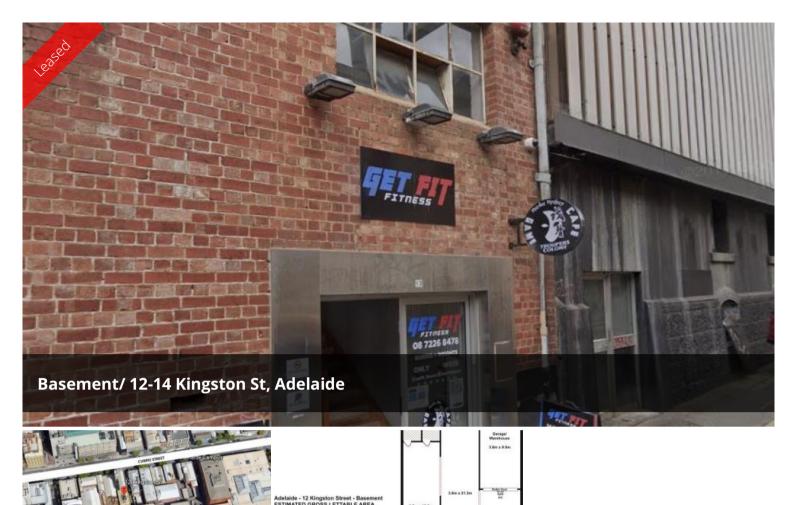

## CBD OPEN FLOOR PLAN - 251 sqm (approx.)

251 SQM (APPROX.)

VARIOUS USE - EX GYM

OPEN FLOOR PLAN

MALE & FEMALE AMENITIES

ROLLER DOOR ACCESS TO KINGSTON ST

FLEXIBLE LEASE TERMS & CONDITIONS