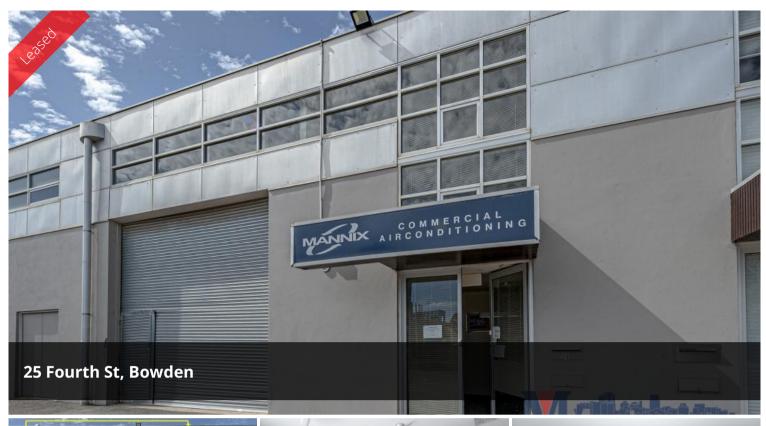

## WAREHOUSE/ OFFICE SPACE OVER TWO LEVELS - 345 sqm (approx.) (L)

GROUND FLOOR 232.97 sqm (approx.)

FIRST FLOOR: 111.32 sqm (approx.)

TOTAL AREA: 345 sqm (approx.)

HIGH CLEARANCE ROLLER DOOR ACCESS

AMPLE CAR-PARKING