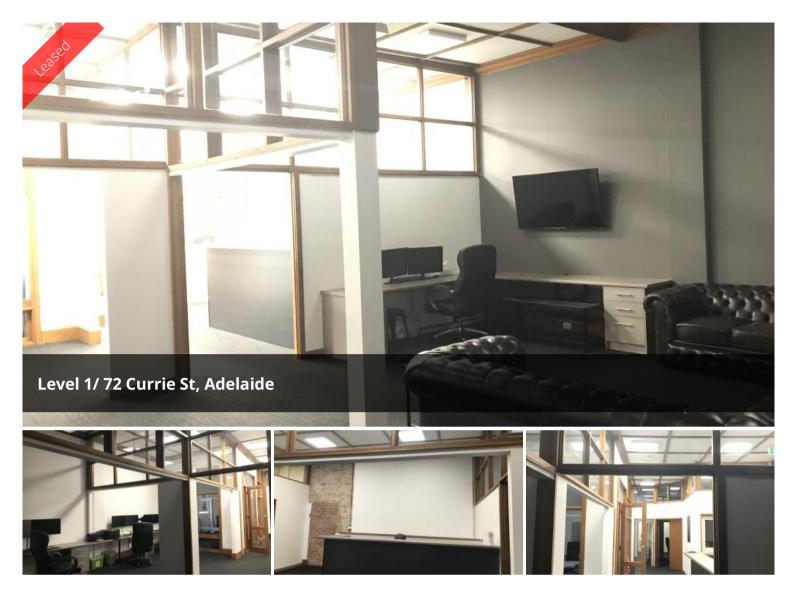

## CBD OFFICE/ CONSULTING/ SHOWROOM 170 sqm (approx.) (M)

LEVEL 1 TENANCY

170.2 SQM (APPROX.)

MODERN QUALITY FITOUT & NATURAL LIGHTING

VERSATILE & FLEXIBLE FLOOR PLAN

MALE & FEMALE AMENITIES

KITCHEN FACILITIES