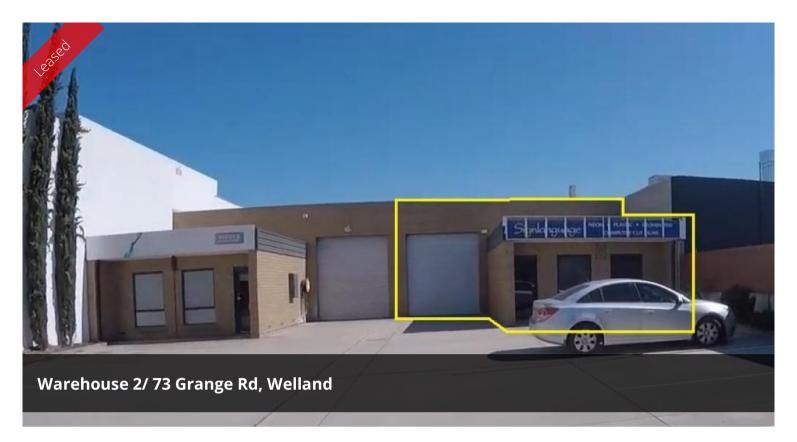

## OFFICE / SHOWROOM / WORKSHOP / WAREHOUSE / STORAGE 269 sqm (approx.) (L)

269 SQM (APPROX.)

NEW SHOWROOM / OFFICE FITOUT

AMENITIES (MALE & FEMALE)

KITCHEN FACILITIES

MAIN ROAD EXPOSURE

FLEXIBLE TERMS & CONDITIONS