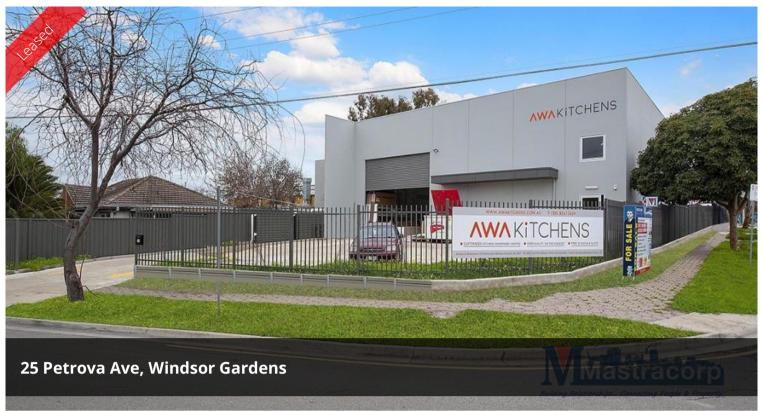

## OFFICE/ WAREHOUSE

- GREAT CORNER LOCATION!
- QUALITY BUILT TILT-UP CONSTRUCTION WAREHOUSE/OFFICE/ SHOWROOM
- HIGH CLEARANCE ROLLER DOOR ACCESS
- 3 PHASE POWER (Multiple outlet points along all walls of the warehouse)
- ZONED: LIGHT INDUSTRY
- TOTAL AREA: 359 SQM
- HIGH SECURITY FENCE
- -AMPLE OUTSIDE CAR PARKING
- AVAILABLE FEBURARY 2020 (Inspection by appointment only)

Price \$36,000 p.a + Outgoings + GST

Property
Type

Commercial

Property ID 1858 Office Area 75 m2

Warehouse 284 m2

Area 284 m