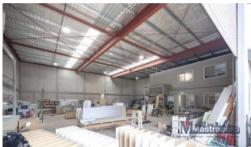

## OFFICE/ WAREHOUSE

- GREAT CORNER LOCATION!
- QUALITY BUILT TILT-UP CONSTRUCTION WAREHOUSE/OFFICE/ SHOWROOM
- HIGH CLEARANCE ROLLER DOOR ACCESS
- 3 PHASE POWER (Multiple outlet points along all walls of the warehouse)
- ZONED: LIGHT INDUSTRY
- TOTAL AREA: 359 SQM
- HIGH SECURITY FENCE
- -AMPLE OUTSIDE CAR PARKING
- AVAILABLE FEBURARY 2020 (Inspection by appointment only)

Price \$36,000 p.a + Outgoings + GST

Property
Type

Commercial

Property ID 1858 Office Area 75 m2

Warehouse 284 m2

Area 284 m