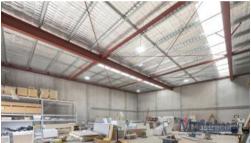

## OFFICE/ WAREHOUSE

- GREAT CORNER LOCATION!
- QUALITY BUILT TILT-UP CONSTRUCTION WAREHOUSE/OFFICE/ SHOWROOM
- HIGH CLEARANCE ROLLER DOOR ACCESS
- 3 PHASE POWER (Multiple outlet points along all walls of the warehouse)
- ZONED: LIGHT INDUSTRY
- TOTAL AREA: 359 SQM
- HIGH SECURITY FENCE
- -AMPLE OUTSIDE CAR PARKING
- AVAILABLE FEBURARY 2020 (Inspection by appointment only)

Price \$36,000 p.a + Outgoings + GST

Property
Type

Commercial

Property ID 1858 Office Area 75 m2

Warehouse 284 m2

Area 284 m