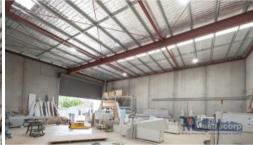

## OFFICE/ WAREHOUSE

- GREAT CORNER LOCATION!
- QUALITY BUILT TILT-UP CONSTRUCTION WAREHOUSE/OFFICE/ SHOWROOM
- HIGH CLEARANCE ROLLER DOOR ACCESS
- 3 PHASE POWER (Multiple outlet points along all walls of the warehouse)
- ZONED: LIGHT INDUSTRY
- TOTAL AREA: 359 SQM
- HIGH SECURITY FENCE
- -AMPLE OUTSIDE CAR PARKING
- AVAILABLE FEBURARY 2020 (Inspection by appointment only)

Price \$36,000 p.a + Outgoings + GST

Property
Type

Commercial

Property ID 1858 Office Area 75 m2

Warehouse 284 m2

Area 284 m