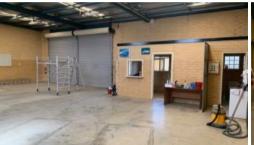

## WAREHOUSE/ WORKSHOP/ SHOWROOM/ STORAGE + OFFICE - 300 sqm\* (L)

AREA: 300 sqm\* - consisting of Workshop/ Veranda (240 sqm\*) & Stand alone Office Space (60 sqm\*)

MAIN ROAD EXPOSURE

KITCHEN FACILITIES

Warehouse 240 m2

Area