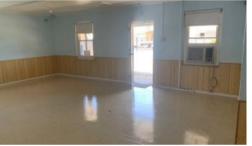

## WAREHOUSE/ WORKSHOP/ SHOWROOM/ STORAGE + OFFICE - 300 sqm\* (L)

AREA: 300 sqm\* - consisting of Workshop/ Veranda (240 sqm\*) & Stand alone Office Space (60 sqm\*)

MAIN ROAD EXPOSURE

KITCHEN FACILITIES

\$30,000 - \$35,000 p.a + Price

Outgoings + GST

**Property** 

Commercial

**Type Property** 

1849

ID

Office Area 60 m2