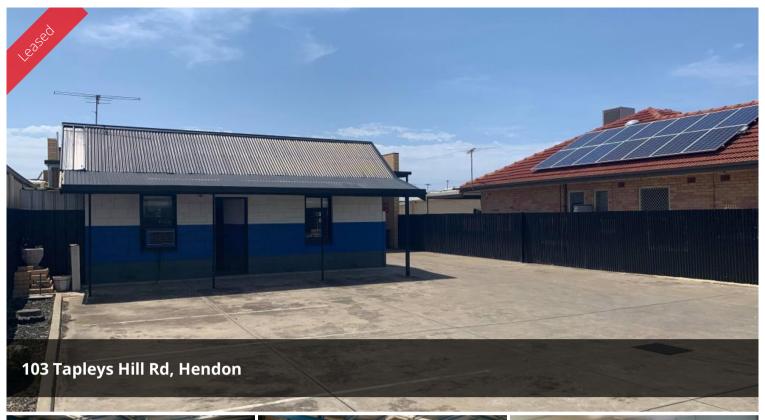

## WAREHOUSE/ WORKSHOP/ SHOWROOM/ STORAGE + OFFICE - 300 sqm\* (L)

AREA: 300 sqm\* - consisting of Workshop/ Veranda (240 sqm\*) & Stand alone Office Space (60 sqm\*)

MAIN ROAD EXPOSURE

KITCHEN FACILITIES

Warehouse 240 m2

Area