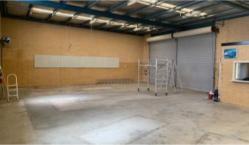

## WAREHOUSE/ WORKSHOP/ SHOWROOM/ STORAGE + OFFICE - 300 sqm\* (L)

AREA: 300 sqm\* - consisting of Workshop/ Veranda (240 sqm\*) & Stand alone Office Space (60 sqm\*)

MAIN ROAD EXPOSURE

KITCHEN FACILITIES

Warehouse 240 m2

Area