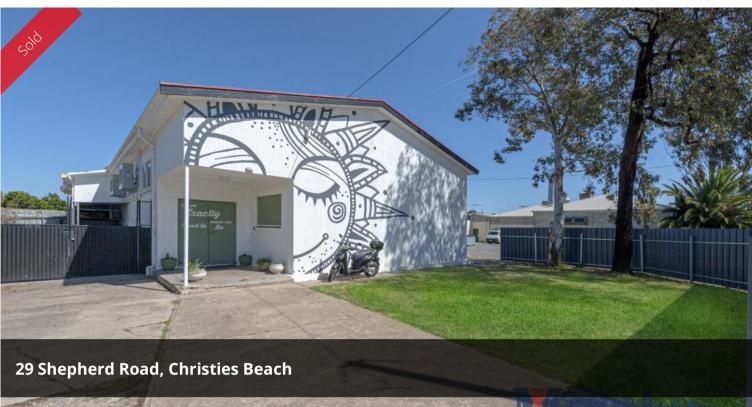

## IMAGINATION CREATES REALITY

Situated on a generous 710sqm corner allotment boasting dual driveway street access and within the flexible Local Centre Zone giving scope to a vast array of applicable uses and re-development options (stcc). Let your imagination manifest into a reality using this unique property offering.

Features include:

- Total Building Area: 219sqm\*
- Corner Allotment with dual street frontage and access
- Current Use: Yoga Studio + Residential Loft
- Besser Block circa 1963 solid construction
- Zone: Local Centre Zone
- Sold as Vacant Possession