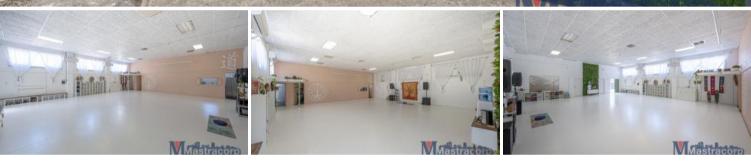

Features include:

- Total Building Area: 219sqm\*
- Corner Allotment with dual street frontage and access
- Current Use: Yoga Studio + Residential Loft
- Besser Block circa 1963 solid construction
- Zone: Local Centre Zone
- Sold as Vacant Possession