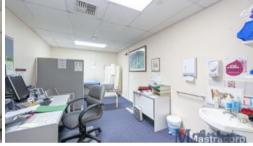

Features of the tenancy area include:

- Area: 130 sqm (approx.)
- Fantastic Main Road Exposure with 34,500 cars passing everyday (DPTi)
- Existing Medical Surgery fit-out (including reception + 3 large consulting rooms) with tenant vacating ready for occupancy in January 2020.
- Private rear car park and ample front customer car parking.
- Pile on Sign Frontage to Hampstead Road