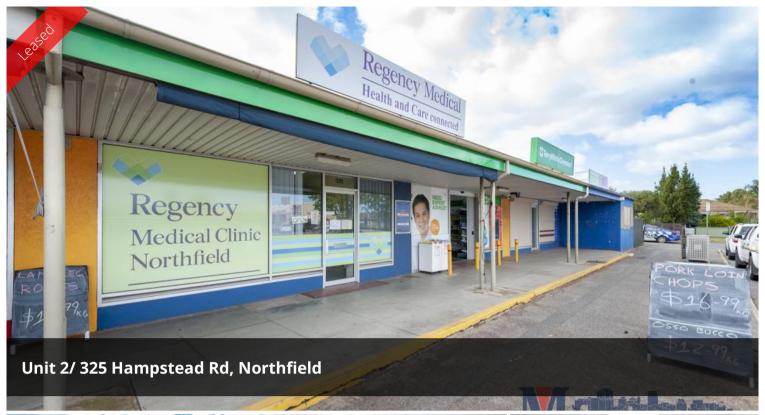

## OFFICE/ MEDICAL/ RETAIL OPPORTUNITY

Be apart of this vibrant group of retail shops fully tenanted and Shop 2 becoming available in January 2020.

" A center accommodating small-scale convenience shopping, office, medical and community facilities that serve the local community" (Local Centre Zone extract from the City of Port Adelaide Enfield).

Features of the tenancy area include:

- Area: 130 sqm (approx.)
- Fantastic Main Road Exposure with 34,500 cars passing everyday (DPTi)
- Existing Medical Surgery fit-out (including reception + 3 large consulting rooms) with tenant vacating ready for occupancy in January 2020.
- Private rear car park and ample front customer car parking.
- Pile on Sign Frontage to Hampstead Road