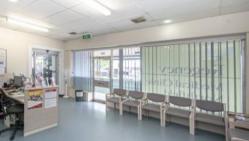

Features of the tenancy area include:

- Area: 130 sqm (approx.)
- Fantastic Main Road Exposure with 34,500 cars passing everyday (DPTi)
- Existing Medical Surgery fit-out (including reception + 3 large consulting rooms) with tenant vacating ready for occupancy in January 2020.
- Private rear car park and ample front customer car parking.
- Pile on Sign Frontage to Hampstead Road