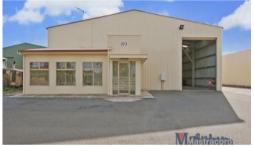

## **AVAILABLE DECEMBER 2019**

This tenancy offers excellent facilities throughout with ample car parking, front reception entry with three private offices, lunchroom, toilet and shower

Features of the property to mention:

\* Total Building Area- 879.71 sqm (approx.)

(Office Area- 90.74 sqm (approx.), Warehouse Area- 788.97 sqm (approx.))

- \*Site Area 2,616 sqm (approx.)
- \* Three private offices
- \* Ducted A/C
- \* 4.9 m High clearance entry
- \* Excellent toilet/staff amenities
- \* 3 phase power