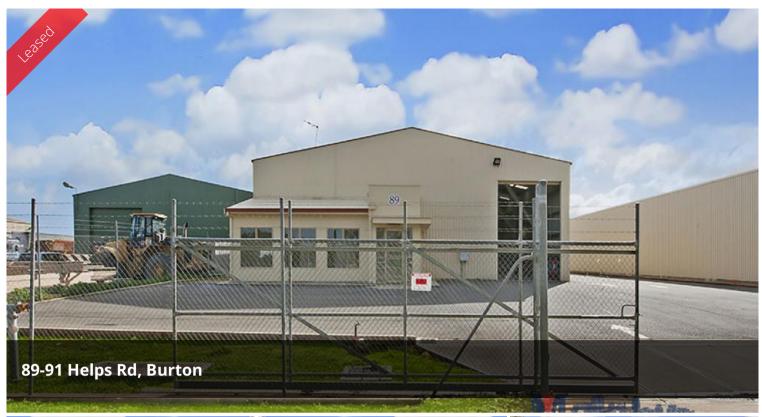

## **AVAILABLE DECEMBER 2019**

This tenancy offers excellent facilities throughout with ample car parking, front reception entry with three private offices, lunchroom, toilet and shower

Features of the property to mention:

\* Total Building Area- 879.71 sqm (approx.)

(Office Area- 90.74 sqm (approx.), Warehouse Area- 788.97 sqm (approx.))

- \*Site Area 2,616 sqm (approx.)
- \* Three private offices
- \* Ducted A/C
- \* 4.9 m High clearance entry
- \* Excellent toilet/staff amenities
- \* 3 phase power

**INSPECTION A MUST!** 

2,616 m2

\$60,000 p.a +

Outgoings + GST

Property Type

Commercial

Property ID 1804

Land Area 2,616 m2

Office Area 90 m2
Warehouse

Area

788 m2

Floor Area 880 m2