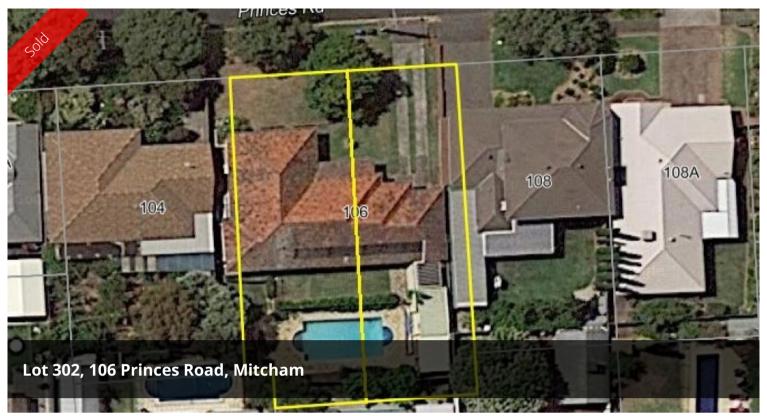

## OPPORTUNITY KNOCKS! BUILD YOUR DREAM HOME

An exciting opportunity to purchase a block of land in the beautiful established suburb of Mitcham.

The block is approximately 459.7 sqm with a 12.45m frontage to Princes Road. Perfectly nestled between the Adelaide Hills, McLaren Vale and Brighton Beach, this rare land offering won't last long.

Existing dwelling to be demolished and the block will be cleared ready for building. Build your dream home (stcc), or take advantage of the fully approved custom and well designed home by Wattle Homes ready to build now.

Lot 302 - 459.7 sqm (approx.) - \$567,000

Enquire today - This is a prime opportunity not to be missed!

If you have any queries, please do not hesitate to contact Pasquale Mastrangelo of Mastracorp Real Estate on 0409 465 863 or alternatively contact the Mastracorp office on 08 8212 0140