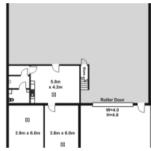

## OFFICE/ WAREHOUSE/ STORAGE - 479 SQM (APPROX.) (M)

AVAILABLE FROM 20 NOVEMBER 2019

WAREHOUSE 398.3 SQM (APPROX.)

OFFICE: 81 SQM (APPROX.)

TOTAL AREA: 479.3 SQM (APPROX.)

HIGH CLEARANCE ROLLER DOOR ACCESS.