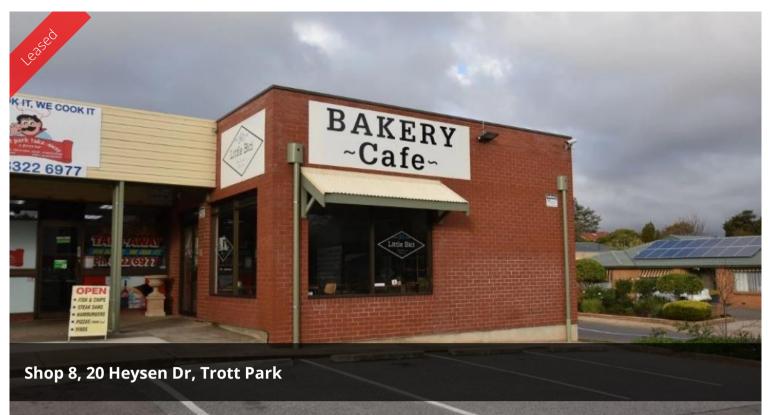

## RETAIL/ FOOD OUTLET/ OFFICE SPACE - 132 SQM (APPROX.) (L)

AREA: 132 SQM (APPROX.)

**GREASE ARRESTOR** 

FIT-OUT AVAILABLE TO PURCHASE/ LEASE

AMPLE CAR-PARKING

FLEXIBLE LEASE TERMS & CONDITIONS

**INSPECTION A MUST!** 