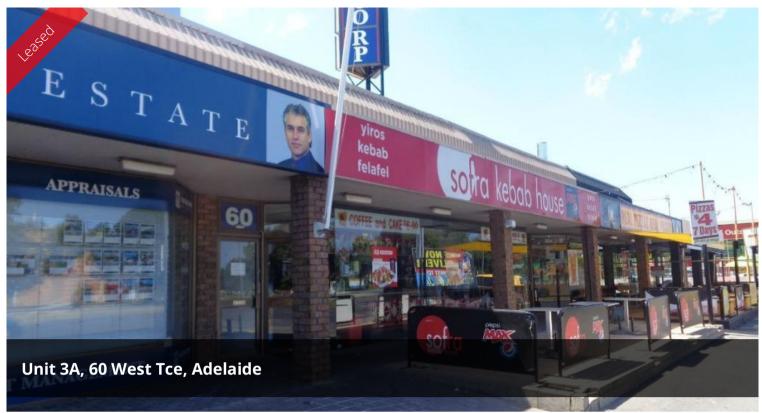

## CBD OFFICE/ CONSULTING SPACE WITH CAR PARK! - 115 SOM APPROX (M)

115 SQM (APPROX)

FIRST FLOOR

MAIN ROAD EXPOSURE

SELF-CONTAINED MALE & FEMALE AMENITIES

AMPLE CAR PARKING AT REAR

NATURAL LIGHTING

REVERSE CYCLE AIR-CONDITIONING

\$22,000 p.a + Price Outgoings + GST

**Property** 

Commercial

**Type Property** 

1790

ID

Office Area

115 m2