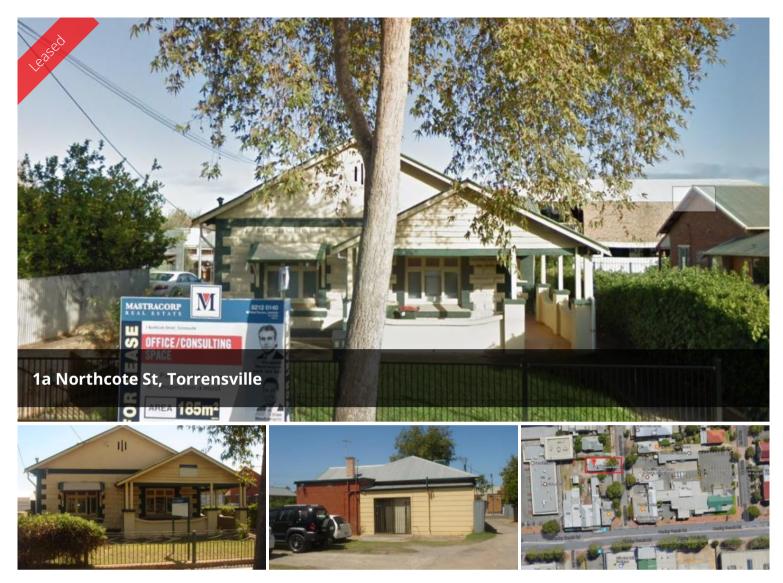

## CITY FRINGE OFFICE/CONSULTING SPACE! - 185 SQM (L)

GREAT LOCATION!

OFFICE / CONSULTING SPACE

185 SQM (APPROX)

4 LARGE OFFICES + KITCHEN + STORE ROOM

REVERSE CYCLE AIR CONDITIONING

DISABILITY ACCESS

TOILET FACILITIES ( DISABILITY TOILET INCLUDED)

AMPLE REAR END CAR PARKING

**INSPECTION A MUST!** 

If you would like more information or to inspect the property, please do not hesitate to contact Pasquale Mastrangelo on 0409 465 863 or the Mastracorp office on 8212 0140.