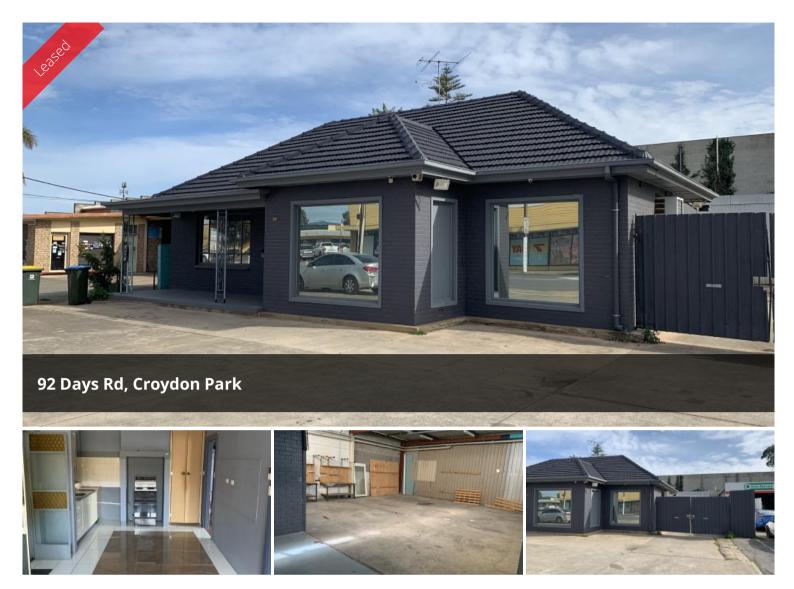

## WAREHOUSE/ WORKSHOP/ SHOWROOM/ OFFICE – 224 SQM (APPROX.) (M)

OFFICE: 104 SQM (APPROX.)

WAREHOUSE: 121 SQM (APPROX.)

TOTAL AREA: 224 SQM (APPROX.)

MAIN ROAD EXPOSURE

AMPLE CAR-PARKING

FLEXIBLE LEASE TERMS & CONDITIONS

| Price         | \$22,000 p.a +  |
|---------------|-----------------|
|               | Outgoings + GST |
| Property<br>_ | Commercial      |
| Туре          |                 |
| Property ID   | 1782            |
| Office Area   | 104 m2          |
| Warehouse     | 121 m2          |
| Area          |                 |