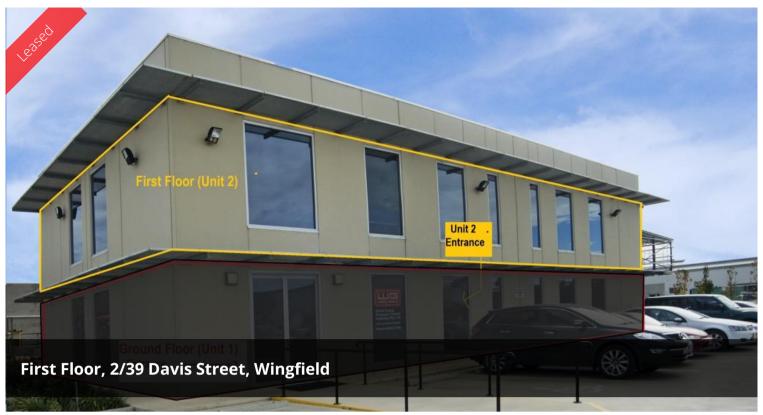

## First Floor Open Office Plan - 330 sqm approx. (M)

- 330 sqm (approx.) made up of open-space and partitioned Office Space, Kitchen and Amenities
- 2 Large A/C Units creating 2 isolated areas with ducted Reverse Cycle heating and cooling
- Ground Floor Foyer/ Reception with Seating Area before being directed to the First Floor
- Second Access (Fire Egress Point) on the opposite side of the building
- Data-Ready with multiple ports in every room & Area
- Light-filled, Commercial Grade Carpet and Tiled Kitchen