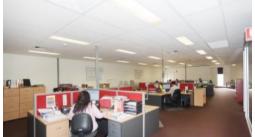

## First Floor Open Office Plan - 330 sqm approx. (M)

- 330 sqm (approx.) made up of open-space and partitioned Office Space, Kitchen and Amenities
- 2 Large A/C Units creating 2 isolated areas with ducted Reverse Cycle heating and cooling
- Ground Floor Foyer/ Reception with Seating Area before being directed to the First Floor
- Second Access (Fire Egress Point) on the opposite side of the building
- Data-Ready with multiple ports in every room & Area
- Light-filled, Commercial Grade Carpet and Tiled Kitchen