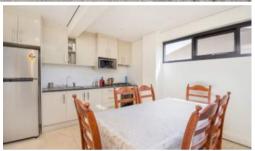

## OFFICE + WAREHOUSE - 1,486 SQM LAND

- Renovated office of 163 sqm (approx.) including kitchen
- Two rear warehouses of 152 sqm (approx.) each, Total 304 sqm (approx.)
- Light Industry zoned, within the Elizabeth business precinct
- On site car parkng