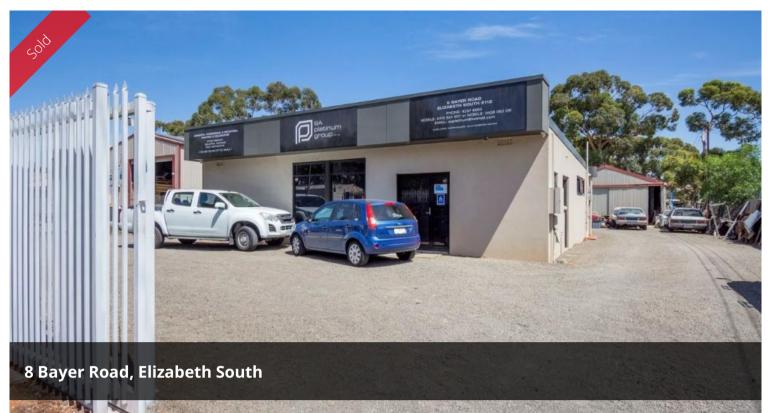

## OFFICE + WAREHOUSE - 1,486 SQM LAND

- Renovated office of 163 sqm (approx.) including kitchen
- Two rear warehouses of 152 sqm (approx.) each, Total 304 sqm (approx.)
- Light Industry zoned, within the Elizabeth business precinct
- On site car parkng

**1,486 m2** 

Price SOLD
Property Type Commercial
Property ID 1755
Land Area 1,486 m2
Office Area 163 m2
Warehouse Area 304 m2