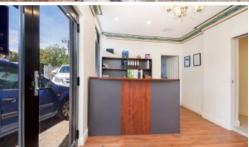

## OFFICE + WAREHOUSE - 1,486 SQM LAND

- Renovated office of 163 sqm (approx.) including kitchen
- Two rear warehouses of 152 sqm (approx.) each, Total 304 sqm (approx.)
- Light Industry zoned, within the Elizabeth business precinct
- On site car parkng