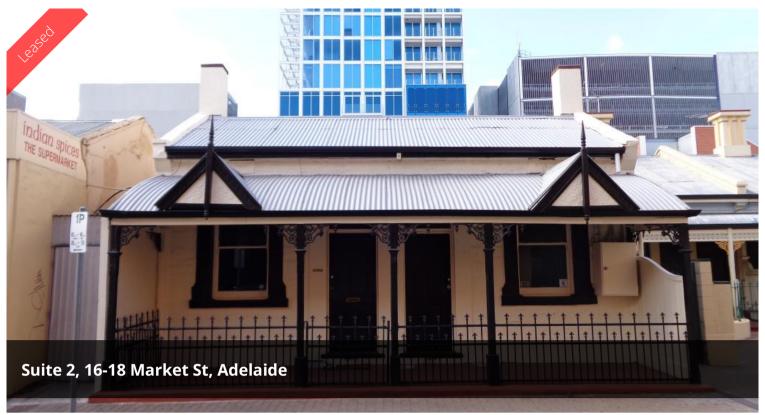

## CBD OFFICE/ CONSULTING/ RETAIL SPACE - 43 SQM (APPROX.)

TOTAL AREA: 43 SQM (APPROX.) - Includes two rooms as outlined on the Floor Plan

**GREAT LOCATION** 

MALE & FEMALE AMENITIES

KITCHEN FACILITIES

1 X CAR-PARK AVAILABLE AT ADDITIONAL COST