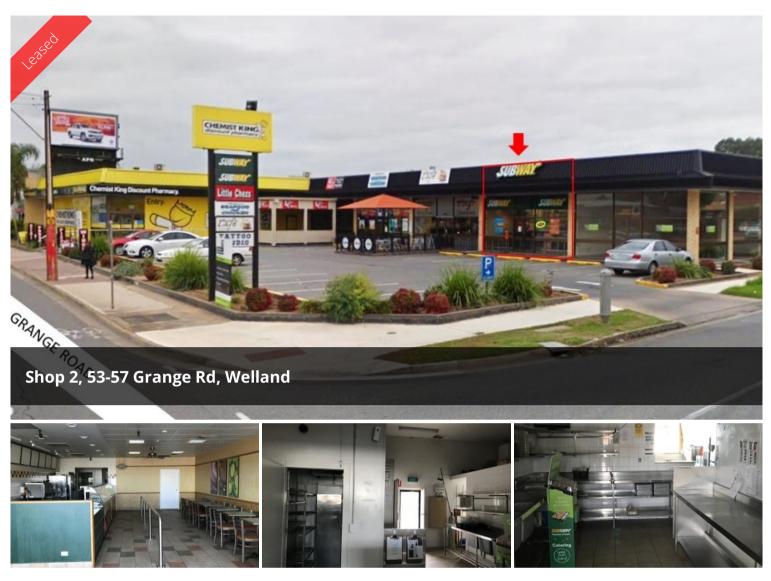

## RETAIL SPACE - 120 SQM APPROX. (L)

AREA 120 SQM APPROX.

EX SUBWAY TENANCY

KITCHEN & STORE ROOM

MAIN ROAD EXPOSURE

NATURAL LIGHTING

MALE & FEMALE AMENITIES

SUITS MANY USES