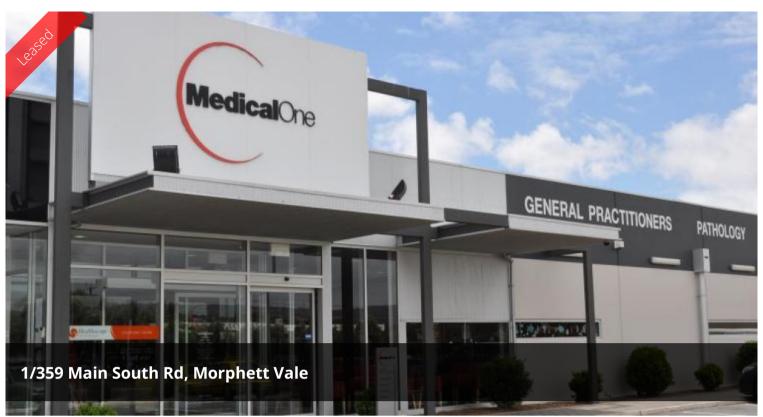

Features include:

- Area 164 sqm (approx.)
- Main road exposure
- Retail frontage, Kitchen area, rear office & storeroom
- Separate entrance to tenacy
- Modern Facilities & Fit-out
- Fully Air-conditioned
- Male & Female amenities