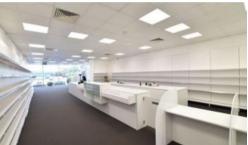

Features include:

- Area 164 sqm (approx.)
- Main road exposure
- Retail frontage, Kitchen area, rear office & storeroom
- Separate entrance to tenacy
- Modern Facilities & Fit-out
- Fully Air-conditioned
- Male & Female amenities