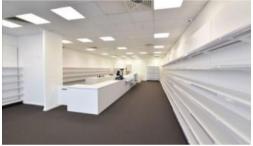

Features include:

- Area 164 sqm (approx.)
- Main road exposure
- Retail frontage, Kitchen area, rear office & storeroom
- Separate entrance to tenacy
- Modern Facilities & Fit-out
- Fully Air-conditioned
- Male & Female amenities