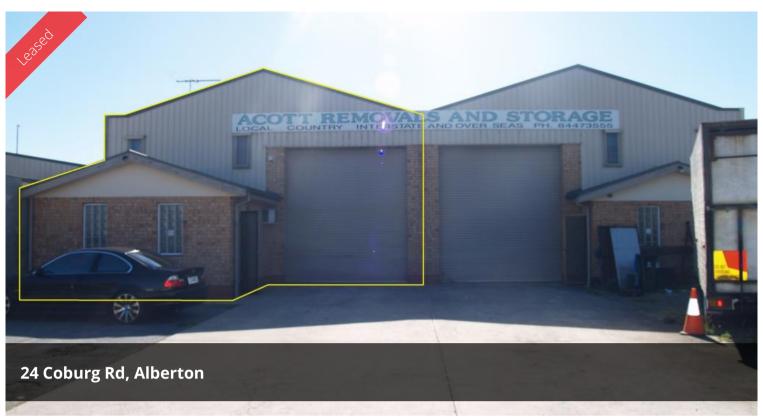

## **UNDER CONTRACT!**

AREA: 300 SQM APPROX.

HIGH CLEARANCE ROLLER DOOR ACCESS

**ON-SITE PARKING** 

FLEXIBLE LEASE TERMS & CONDITIONS

**INSPECTION A MUST!** 

If you would like to inspect, please do not hesitate to contact Dion Mastrangelo on 0431 576 848, Pasquale Mastrangelo on 0409 465 863 or the Mastracorp Landline on 08 8212 0140.

**Price** UNDER

CONTRACT! **Property Type** Commercial

Property ID

COMMITTER

Warehouse

1718

warenou

300 m<sup>2</sup>