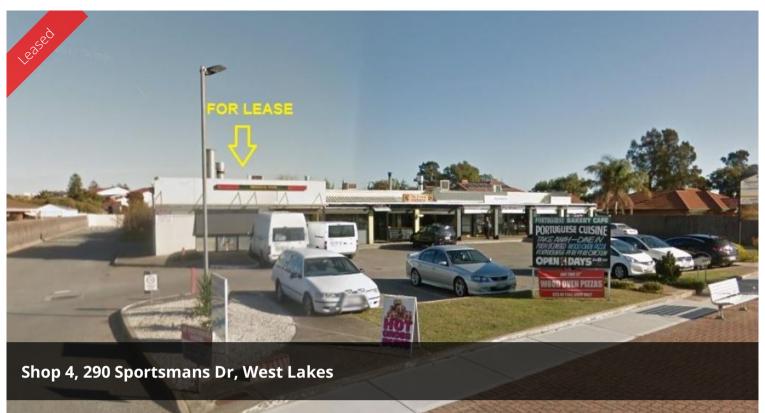

## RETAIL SPACE IN BUSY NEIGHBORHOOD CENTER - 70.2 SQM APPROX.

AREA: 70.2 SQM APPROX.

**GREAT EXPOSURE** 

AMPLE ON-SITE CAR PARKING

**TOILET FACILITIES** 

EX RESTAURANT

FLEXIBLE LEASE TERMS & CONDITIONS

**INSPECTION A MUST!** 