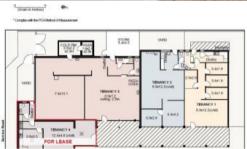

## RETAIL SPACE IN BUSY NEIGHBORHOOD CENTER - 70.2 SQM APPROX.

AREA: 70.2 SQM APPROX.

**GREAT EXPOSURE** 

AMPLE ON-SITE CAR PARKING

**TOILET FACILITIES** 

EX RESTAURANT

FLEXIBLE LEASE TERMS & CONDITIONS

**INSPECTION A MUST!** 