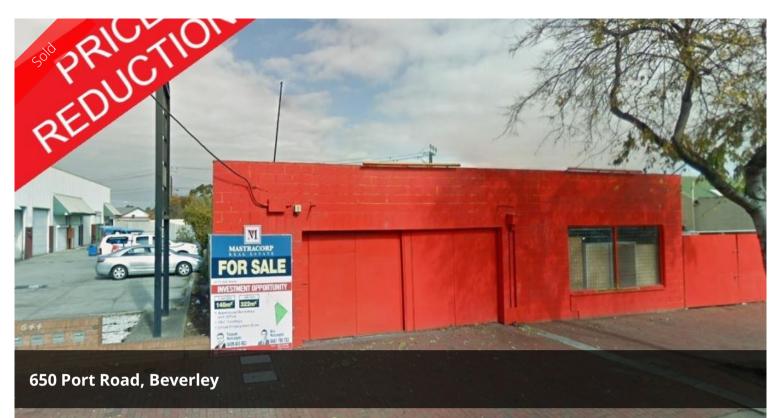

- Main road exposure Warehouse/Workshop with Office
- 280.25 sqm (approx.) Land
- 19m Frontage (approx.) to Port Road
- Building Area 148 sqm (approx.)
- Leased at \$10,400 p.a. + Outgoings + GST until February 2020
- Zoned Urban Employment

🗖 280.25 m2

| Price         | SOLD for   |
|---------------|------------|
|               | \$320,000  |
| Property Type | Commercial |
| Property ID   | 1714       |
| Land Area     | 280.25 m2  |
| Warehouse     | 148 m2     |
| Area          | 1401112    |