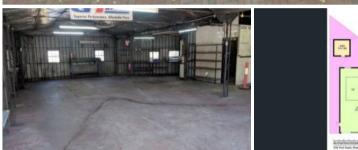

- Main road exposure Warehouse/Workshop with Office
- 280.25 sqm (approx.) Land
- 19m Frontage (approx.) to Port Road
- Building Area 148 sqm (approx.)
- Leased at \$10,400 p.a. + Outgoings + GST until February 2020
- Zoned Urban Employment