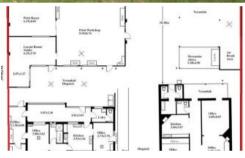

## OFFICE/ WORKSHOP/ WAREHOUSE SPACE FOR LEASE - 800 sqm (approx.)

800 SQM APPROX.

MAIN ROAD EXPOSURE

ONSITE CAR-PARKING

FLEXIBLE LEASE TERMS & CONDITIONS

**INSPECTION A MUST!** 

If you have any questions, or would like to inspect, please do not hesitate to contact Pasquale Mastrangelo on 0409 465 863 or the Mastracorp Landline on 8212 0140.

\$55,000 p.a +

GST

**Property Type** Commercial

Property ID 1712

Warehouse

800 m2

Area