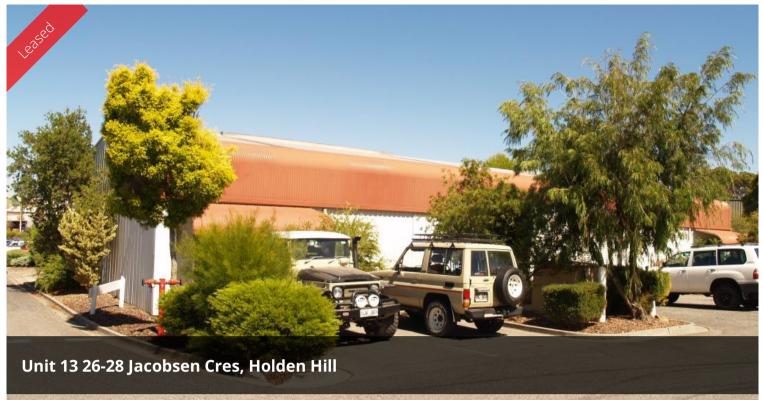

## OFFICE/ WAREHOUSE - 194 SQM APPROX.

AREA: 194 SQM APPROX.

HIGH CLEARANCE ROLLER DOOR ACCESS (FRONT & REAR)

AMPLE CAR- PARKING

AMENITIES

3 PHASE POWER

SIGNAGE RIGHTS

FLEXIBLE LEASE TERMS & CONDITIONS

| Price       | \$21,000 p.a. + |
|-------------|-----------------|
|             | Outgoings + GST |
| Property    | Commercial      |
| Туре        |                 |
| Property ID | 1701            |
| Warehouse   | 194 m2          |
| Area        | 1941112         |