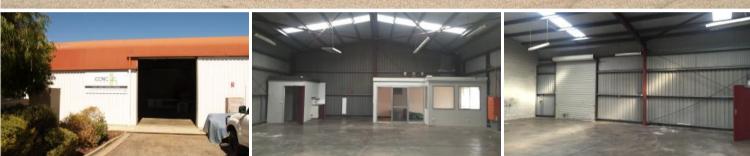

## OFFICE/ WAREHOUSE - 194 SQM APPROX.

AREA: 194 SQM APPROX.

HIGH CLEARANCE ROLLER DOOR ACCESS (FRONT & REAR)

AMPLE CAR- PARKING

AMENITIES

3 PHASE POWER

SIGNAGE RIGHTS

FLEXIBLE LEASE TERMS & CONDITIONS

| Price       | \$21,000 p.a. + |
|-------------|-----------------|
|             | Outgoings + GST |
| Property    | Commercial      |
| Туре        |                 |
| Property ID | 1701            |
| Warehouse   | 194 m2          |
| Area        | 1941112         |