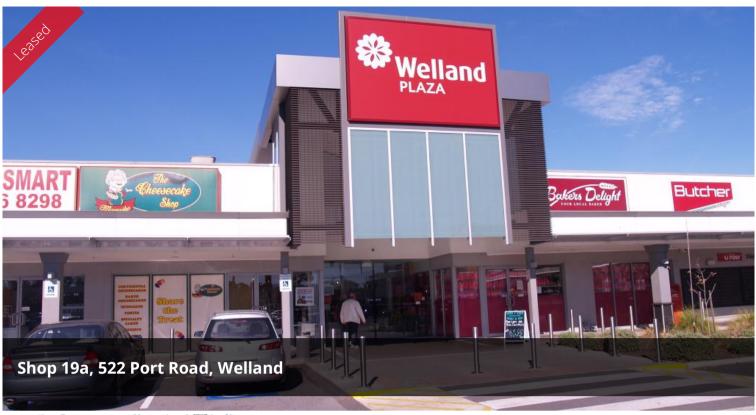

## AVAILABLE SPACE IN DOMINANT SHOPPING CENTER – 38 SQM APPROX. (M)

Here is a genuine opportunity to move your business into a busy prominent Shopping Centre with neighbours like Coles, The Cheese Cake Shop, Bakers Delight, KFC, Chemplus, Dan Murphy's & more!

Located in a high traffic and suburban area it attracts a large number of potential customers.

This tenancy comprises of the following:

-Area of 38 sqm approx

- Internal Tenancy
- -Immediate access to Port Rd
- -Ample car park area
- Suit many uses
- Flexible Lease Terms & Conditions