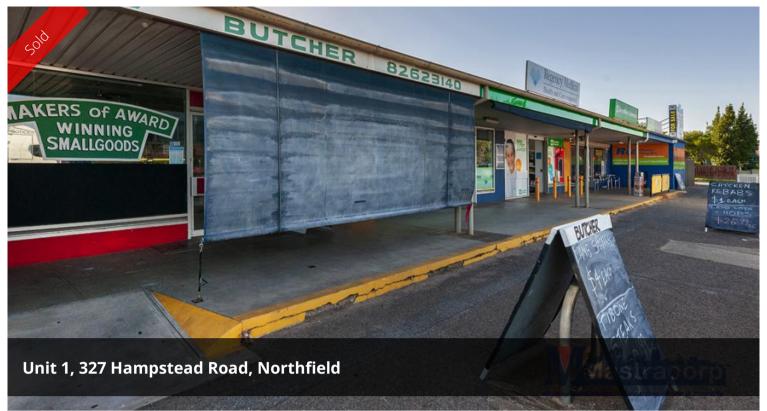

## RETAIL OPPORTUNITY

Features of the property include:

- Shop 1 in a small group of 4 Strata Titled shops
- Shop of 96.5 sqm (approx.) with rear high clearance roller door (loading dock) access
- Currently utilised as a Butcher, and has been the location of a Butchers shop for well over 70 years
- Fantastic fit out with provisions for Cool Room
- Ample customer car parking located at front and rear tenant parking
- High exposure site on Hampstead Road with approximately 34,500 cars passing daily (DPTI)
- Currently leased at \$15,120 p.a. (approx.) + Outgoings + GST (exp. 29/8/19 with renewal option of 2 years.)