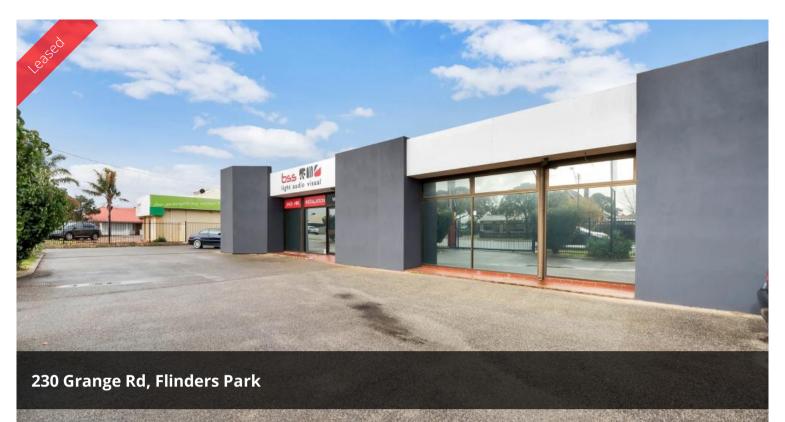

# MODERN OFFICE/ WAREHOUSE - 540 SQM APPROX.

ONLINE INSPECTION - Please copy & paste the link below for your virtual tour:

https://www.youtube.com/watch?v=eeB4So6FFIo&t=88s

TOTAL AREA: 530

OFFICE AREA: 108 SQM APPROX.

ADJOINING WAREHOUSE AREA: 350 SQM APPROX.

MEZZANINE AREA: 79 SQM APPROX.

HIGH PROFILE LOCATION

MODERN PREMISES & FACILITIES

**AMENITIES & KITCHEN** 

AMPLE CAR PARKING

**FULLY SECURED PREMISES** 

HIGH CLEARANCE WAREHOUSE