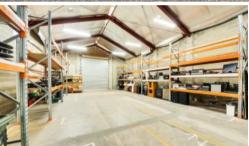

ADJOINING WAREHOUSE AREA: 350 SQM APPROX.

MEZZANINE AREA: 79 SQM APPROX.

HIGH PROFILE LOCATION

MODERN PREMISES & FACILITIES

**AMENITIES & KITCHEN** 

AMPLE CAR PARKING

**FULLY SECURED PREMISES** 

HIGH CLEARANCE WAREHOUSE

FIXED RACKING

**Price** LEASED

**Property Type** Commercial

Property ID 1685 Office Area 190 m2

Warehouse Area 350 m2