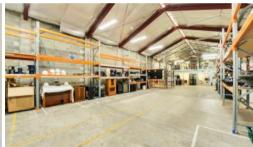

ADJOINING WAREHOUSE AREA: 350 SQM APPROX.

MEZZANINE AREA: 79 SQM APPROX.

HIGH PROFILE LOCATION

MODERN PREMISES & FACILITIES

**AMENITIES & KITCHEN** 

AMPLE CAR PARKING

**FULLY SECURED PREMISES** 

HIGH CLEARANCE WAREHOUSE

FIXED RACKING

**Price** LEASED

**Property Type** Commercial

Property ID 1685 Office Area 190 m2

Warehouse Area 350 m2