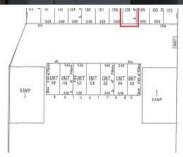

## SECURE CBD CAR PARK

A prime city car park located on the 7th floor in a secure Parking Station just east of Hindmarsh Square. Access is very easy via 2 lifts and 2 stairways. The whole building is accessible only to swipe card holders (including entry foyer). Excellent commercial investment opportunity to enjoy secure, low-risk returns and great to owner occupy.

□ 14 m2

**Price** SOLD for \$45,000

**Property Type** Commercial

Property ID 1680

Land Area 14 m2