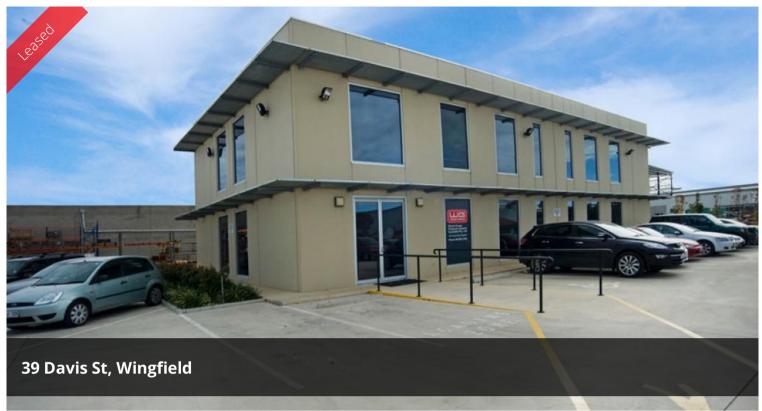

## MODERN OFFICES - 568 SQM (APPROX.) (M)

- Ample office space over two floors with kitchen and male/female amenities
- Separate and open plan offices with meeting rooms
- Very neat and tidy
- Onsite car parking
- Flexible lease terms and conditions

\$79,000 - \$89,000 p.a. +

OG + GST

**Property** Commercial

Type

**Property** 1678

ID

Office Area

568 m2