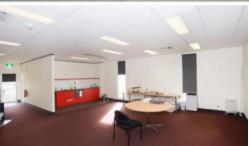

## MODERN OFFICES - 568 SQM (APPROX.) (M)

- Ample office space over two floors with kitchen and male/female amenities
- Separate and open plan offices with meeting rooms
- Very neat and tidy
- Onsite car parking
- Flexible lease terms and conditions