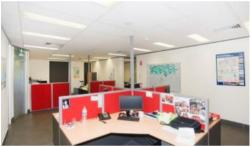

## MODERN OFFICES - 568 SQM (APPROX.) (M)

- Ample office space over two floors with kitchen and male/female amenities
- Separate and open plan offices with meeting rooms
- Very neat and tidy
- Onsite car parking
- Flexible lease terms and conditions