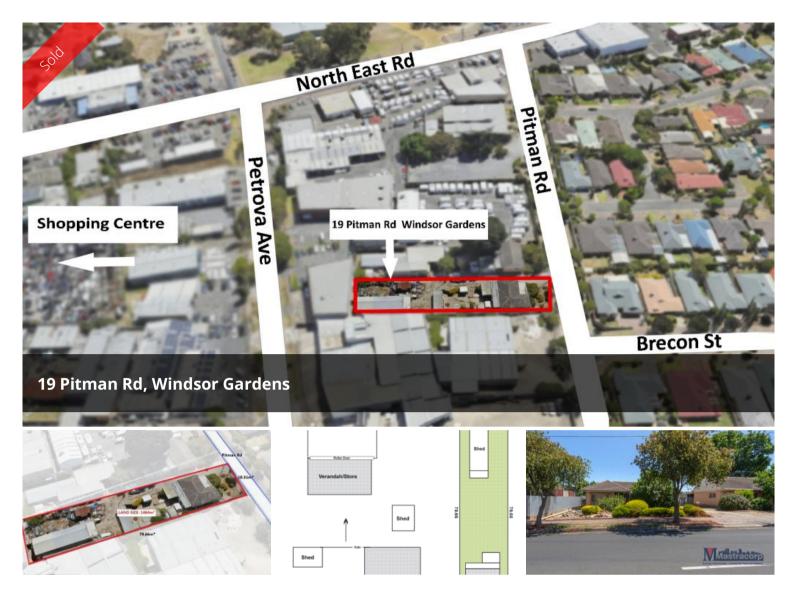

## PRIME COMMERCIAL RE-DEVELOPMENT OPPORTUNITY

Mastracorp is proud to offer this rare Commercial Development Opportunity with existing improvements including a 3 bedroom dwelling and large shed at the rear.

- 1,464 sqm (approx.) Land
- Zoned Commercial
- Current complying use: Residential + Shed
- Commercial Development Potential (stcc)
- Sold as vacant possession

- Port Adelaide Enfield council zone envisages commercial and business land use - development of high quality buildings