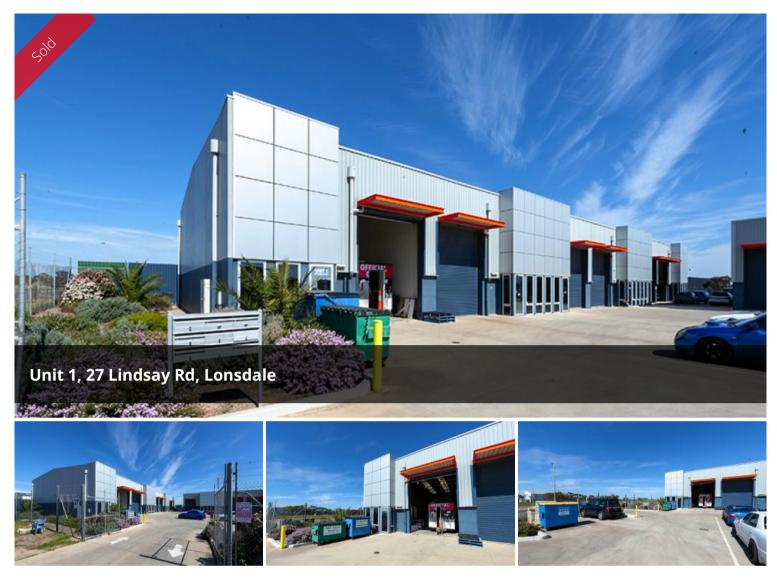

## MODERN WAREHOUSE + OFFICE

Nestled within a modern and secure Industrial Complex and located amongst other warehouse/ factories alike, lies this 2011 built modern warehouse with all that makes a functional and accessible premises for a variety of businesses.

Features include:

- Warehouse 177 sqm (approx.) + Office 21 sqm (approx.) + Amenities
- 6m High Clearance clear span throughout the warehouse
- High roller door access (electric) and 3 Phase power
- Front office with glass fronted entrance
- Bitumen hardstand plus allocated Car Parks
- Leased @ \$15,653.88 p.a + O/G + GST (Exp. 11/02/2020).
- Conveniently located adjacent the Lonsdale Freeway and Southern Expressway