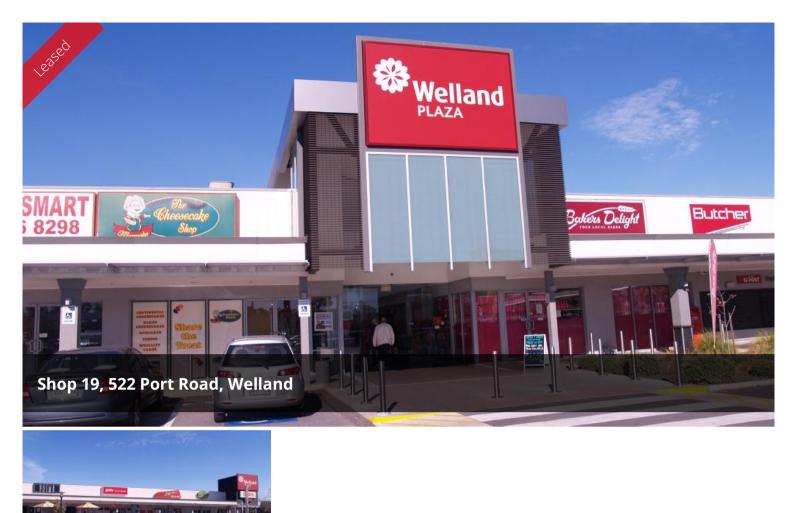

## AVAILABLE SPACE IN DOMINANT SHOPPING CENTRE - 70 SQM APPROX. (M)

Here is a Genuine Opportunity to move your business into a busy prominent Shopping Centre with neighbours like Coles, The Cheesecake Shop, Bakers Delight, KFC, Chemplus, Dan Murphy's and more.

Located in a high traffic and suburban area it attracts a large number of potential customers

This tenancy comprises of the following:

- -Area of 70 sqm (approx)
- -Immediate access to Port Rd
- -Ample car park area
- Suit many uses
- Flexible Lease Terms & Conditions