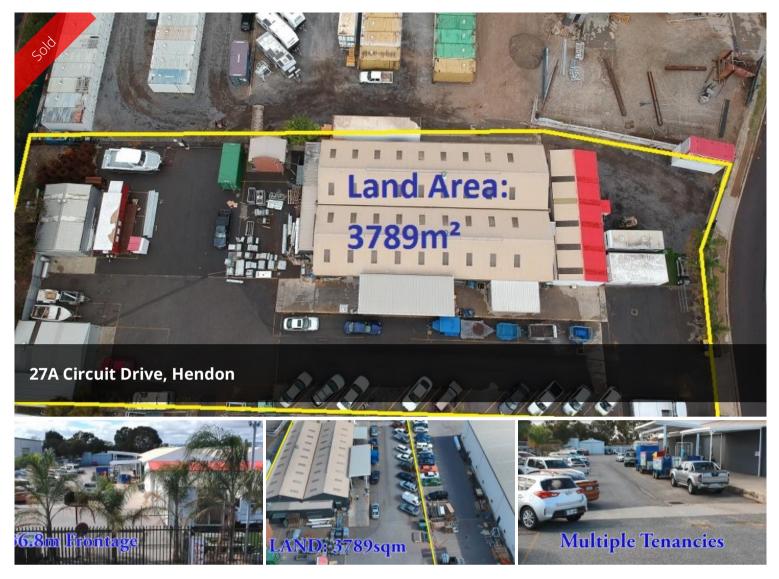

## LAND: 3,789sqm- INDUSTRIAL OPPORTUNITY KNOCKS!

Situated on a generous 3789sqm allotment lies this fantastic industrial opportunity with multiple warehouse/ storage tenancies showing a total passing rental income stream of \$\$111,800.00 p.a.

Perfect for the astute investor/ future developer, the property features include:

- Land: 3789sqm\*, Frontage of 36.8m\*
- 3 x Warehouses: 669sqm\*
- 3 x Shed: 150sqm\*

- Rental income (Request Full Information Memorandum for Tenancy Schedule breakdown)

- Zoned: Industrial (PA 28).

The above information provided has been furnished to us by the vendor/s. We have not verified whether or not that information is accurate and do not have any belief in one way or the other in its accuracy. We do not accept any responsibility to any person for its accuracy and do no more than pass it on. All interested parties should make and rely upon their own inquiries in order to determine whether or not this information is in fact accurate.