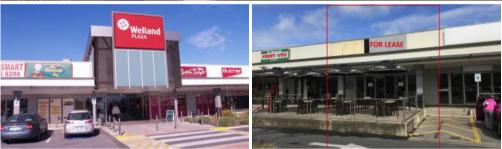

## External Tenancy in Dominant Shopping Center

Here is a Genuine Opportunity to move your business into a busy prominent Shopping Centre with neighbours like Coles, The Cheesecake Shop, Bakers Delight, KFC, Dan Murphy's and more for surprisingly cheap rent.

Located in a high traffic and suburban area it attracts a large number of potential customers

This tenancy comprises of the following:

-EX CAFE/ RESTAURANT -AREA SIZE 316 SQM -External Tenancy - suits many uses -Immediate access to Port Rd -Ample car park area -Attractive Terms & Conditons -Flexible Owner. PriceContact AgentProperty TypeCommercialProperty ID1560