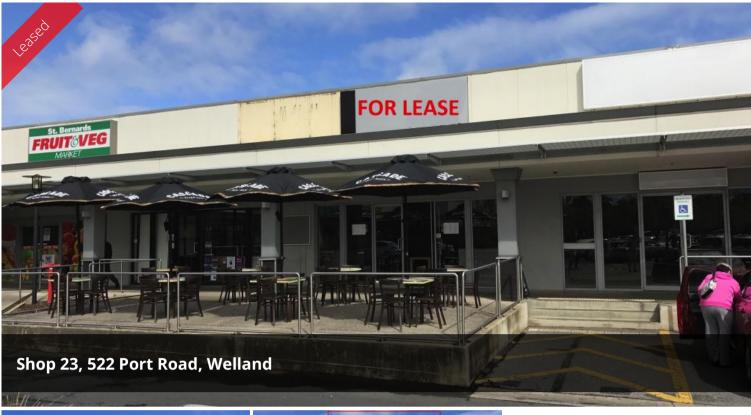

## External Tenancy in Dominant Shopping Center

Here is a Genuine Opportunity to move your business into a busy prominent Shopping Centre with neighbours like Coles, The Cheesecake Shop, Bakers Delight, KFC, Dan Murphy's and more for surprisingly cheap rent.

Located in a high traffic and suburban area it attracts a large number of potential customers

This tenancy comprises of the following:

-EX CAFE/ RESTAURANT -AREA SIZE 316 SQM -External Tenancy - suits many uses -Immediate access to Port Rd -Ample car park area -Attractive Terms & Conditons -Flexible Owner. PriceContact AgentProperty TypeCommercialProperty ID1560